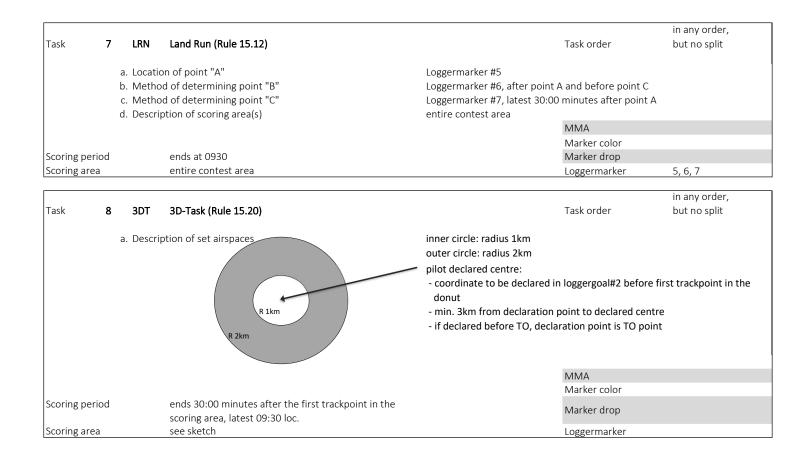

|
| in any order                                    |
|                                                 |
|                                                 |
|                                                 |
| R50m                                            |
| R50m<br>white                                   |
|                                                 |
| white                                           |
| white<br>gravity                                |
| white<br>gravity<br>3                           |
| white<br>gravity<br>3                           |
| white<br>gravity<br>3<br>in any order           |
| white<br>gravity<br>3                           |
| white<br>gravity<br>3<br>in any order           |
| ,<br>)<br>)<br>)<br>(                           |